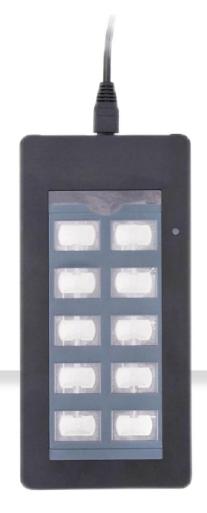

### **Main Features**

- Housing made of industrial grade strong plastic top and metal bottom
- 10 wide keys with durable metal dome switch
- Sealed flat panel membrane design
- PCB can be protected by conformal coating (optional, good for hot and humid working environment)
- All keys are programmable, powered by our Matrix Maker
- With RJ45-plug cable design, ease the cable replacement
- Easy to extract the paper layout for replacement purpose