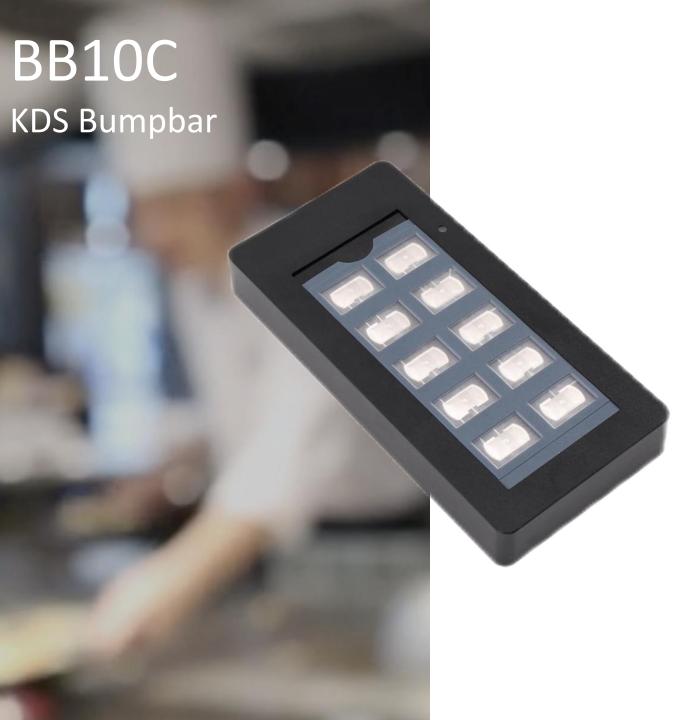

### **Main Features**

- Housing made of industrial grade strong plastic top and metal bottom
- 10 wide keys with durable metal dome switch
- Sealed flat panel membrane design
- PCB can be protected by conformal coating (optional, good for hot and humid working environment)
- All keys are programmable, powered by our Matrix Maker
- With RJ45-plug cable design, ease the cable replacement
- Easy to extract the paper layout for replacement purpose