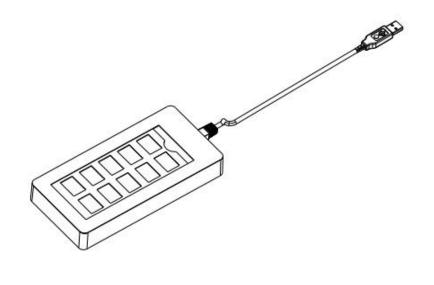

### **Main Features**

- Housing made of industrial grade strong plastic top and metal bottom
- 10 wide keys with durable metal dome switch
- Sealed flat panel membrane design
- PCB can be protected by conformal coating (optional, good for hot and humid working environment)
- All keys are programmable, powered by our Matrix Maker
- With RJ45-plug cable design, ease the cable replacement
- Easy to extract the paper layout for replacement purpose