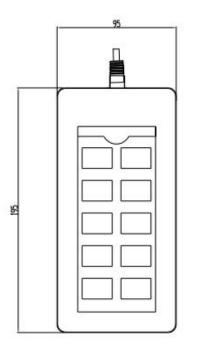

# **2D Drawing**

- Heng Yu Technology (HK) Limited
- http://www.hengyu-tech.com

#### [Others]

Storage temperature: -40°C to +60°C

Operating temperature: 0°C to +50°C

Operating humidity: 20% to 90%

Dimensions: 175 x 95 x 26.6 mm

- Heng Yu Technology (HK) Limited
- http://www.hengyu-tech.com