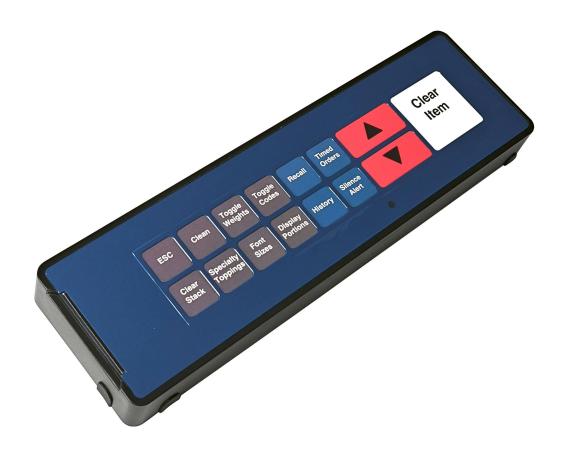

# **Main Features**

- 15 Key Sealed Membrane Input Surface
- Interfaces With Current Kitchen Video System
- Tuff-Key Technology
- High Quality and Durable
- Easy Installation
- Relegendable Quick and Easy to Change
- Mechanical Key Switches for Dependable, Durable Operation
- Splash / Spill Proof Design Provides Protection to its Components
- Standard and Custom Mounting Solutions Available
- Top or Side Mounting Antenna Configuration
- 50 Million Actuations Per Key