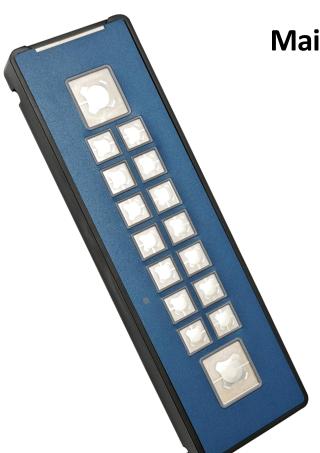

## **Main Features**

- Housing made of industrial plastic, strong and robust
- With 16 metal domes on top of sealed flat panel membrane
- Spill proof design on the top surface
- Easy to extrac the paper legend out of the pocket for change
- Detachable cable with RJ45 plug, easy to be replaced
- All keys are programmable, support firmware upgrade
- USB and RF are available
- For RF interface: powered by 2 x AA batteries