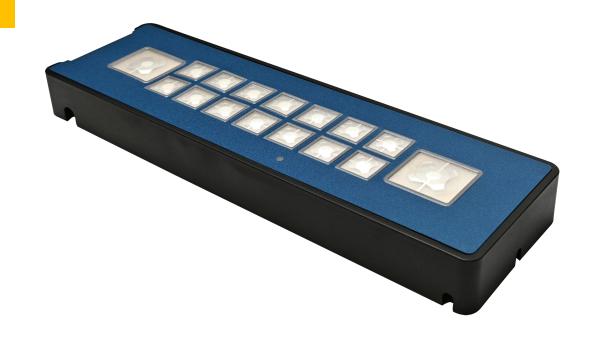

## **Main Features**

- Housing made of industrial plastic, strong and robust
- With 16 metal domes on top of sealed flat panel membrane
- Spill proof design on the top surface
- Easy to extrac the paper legend out of the pocket for change
- Detachable cable with RJ45 plug, easy to be replaced
- All keys are programmable, support firmware upgrade
- USB and RF are available
- For RF interface: powered by 2 x AA batteries