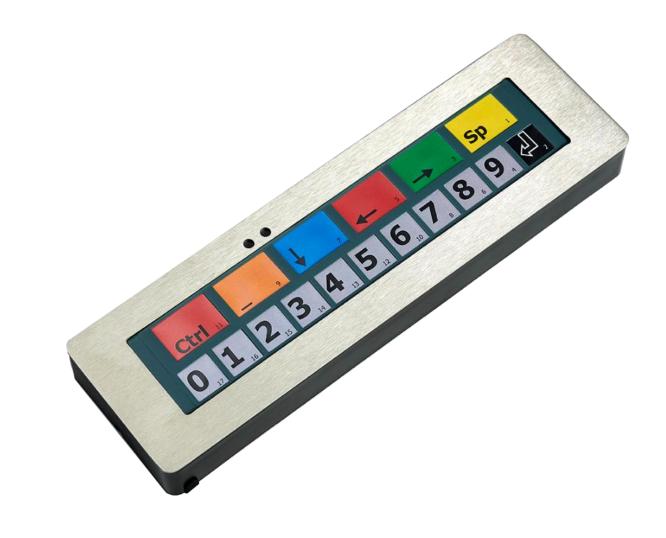

BB17A KDS Bumpber

BB17A KDS Bumpber

### **Main Features**

- 17 Key Sealed Membrane Input Surface
- Interfaces With Current Kitchen Video System
- Tuff-Key Technology
- High Quality and Durable
- Easy Installation
- Relegendable Quick and Easy to Change
- Mechanical Key Switches for Dependable, Durable Operation
- Splash / Spill Proof Design Provides Protection to its Components
- Standard and Custom Mounting Solutions Available
- Top or Side Mounting Antenna Configuration
- 50 Million Actuations Per Key