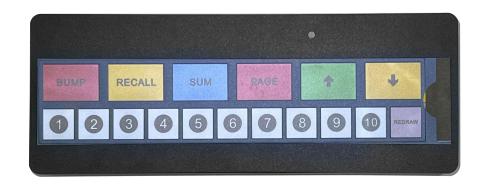

## **Main Features**

- Housing made of industrial plastic, strong and robust
- With 17 metal domes on top of sealed flat panel membrane
- Spill proof design on the top surface
- Easy to extrac the paper legend out of the pocket for change
- Detachable cable with RJ45 plug, easy to be replaced
- All keys are programmable, support firmware upgrade
- USB and RF are available
- For RF interface: powered by 2 x AA batteries