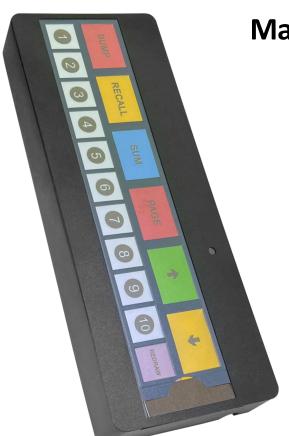

## **Main Features**

- Housing made of industrial plastic, strong and robust
- With 17 metal domes on top of sealed flat panel membrane
- Spill proof design on the top surface
- Easy to extrac the paper legend out of the pocket for change
- Detachable cable with RJ45 plug, easy to be replaced
- All keys are programmable, support firmware upgrade
- USB and RF are available
- For RF interface: powered by 2 x AA batteries