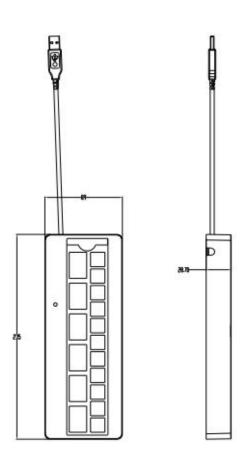

#### [Others]

Storage temperature: -40°C to +60°C

Operating temperature: 0°C to +50°C

Operating humidity: 20% to 90%

Dimensions: 235 x68 x 28.7 mm

- Heng Yu Technology (HK) Limited
- http://www.hengyu-tech.com