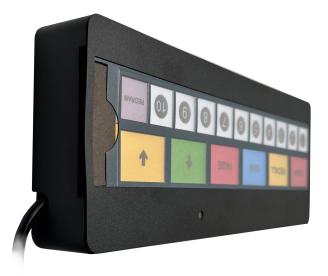

## **Main Features**

- Housing made of industrial plastic, strong and robust
- With 20 metal domes on top of sealed flat panel membrane
- Spill proof design on the top surface
- Easy to extrac the paper legend out of the pocket for change
- Detachable cable with RJ45 plug, easy to be replaced
- All keys are programmable, support firmware upgrade
- USB interface is available