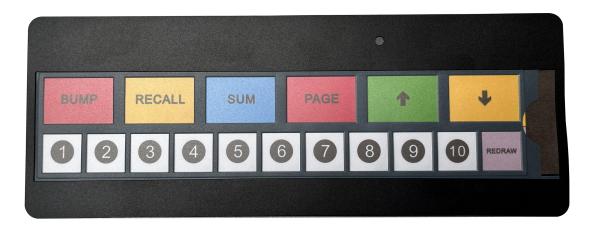

## **Main Features**

- Housing made of industrial plastic, strong and robust
- With 20 metal domes on top of sealed flat panel membrane
- Spill proof design on the top surface
- Easy to extrac the paper legend out of the pocket for change
- Detachable cable with RJ45 plug, easy to be replaced
- All keys are programmable, support firmware upgrade
- USB interface is available