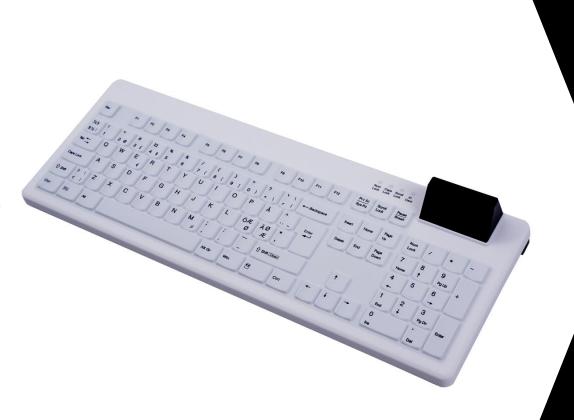

## **Main Features**

Standard Full size keyboard, with built-in smart card reader

EasyClean key combination temporarily disables all keys for efficient disinfection

Crevice-free silicone surface can be sprayed and wiped

### [Mechanical]

Number of Keys: 104 (US-ANSI); 105 (EU-ISO)

Key switch technology: rubber dome over sealed membrane

Key strokes life: 10 million

Key Travel Distance: 3mm

Smart Card Connector Life: 500,000 insertions