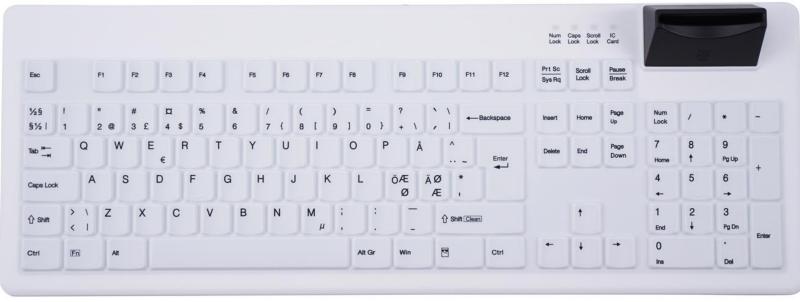

## **Main Features**

Standard Full size keyboard, with built-in smart card reader

EasyClean key combination temporarily disables all keys for efficient disinfection

Crevice-free silicone surface can be sprayed and wiped

### [Mechanical]

Number of Keys: 104 (US-ANSI); 105 (EU-ISO)

Key switch technology: rubber dome over sealed membrane

Key strokes life: 10 million

Key Travel Distance: 3mm

Smart Card Connector Life: 500,000 insertions