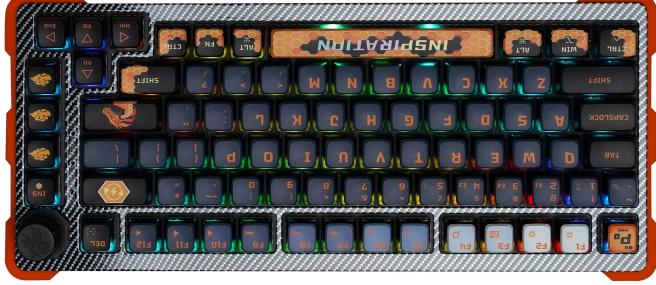

# **Key Features**

- Double shot PBT/PC DSA Keycaps with long-lasting Dye-Sublimation legends.
- Equipped with a silicone rubber damping mat for vibration and hollow sound absorption, delivering a perfect representation of the tactile and sound feedback of the mechanical switches.
- With hot-swappable key switch sockets.
- 84 keys reduced size layout from 108-key, supporting macOS, WINDOWS10 or above, and Linux.
- Triple Connection Modes: USB, Proprietary RF 2.4GHz, and Bluetooth 5.0.
- Software support Macro programming available.
- Anodized Aluminum Top housing available in Space Gray.

## A simple yet robust structure, fully customizable

- Less is more; only 8 screws are required to secure the keyboard, making it easy to access the interior.
- With hot-swappable key switches design, users can easily customize their keyboards by swapping in different types of key switches.

### Featuring an innovative cushion design

- The colorful side bumper guard serves not only as a decorative element but also as a protective measure for this high-quality aluminum-built keyboard.
- Various material options are available, including Silicone Rubber, clear/milky Acrylic, Wood, and more, allowing for customization based on individual preferences.

## **RGB**

- o 15 default backlit effects
- Offers customizable backlit effects that can be adjusted and personalized using software.

Heng Yu Technology (HK) Limited <a href="http://www.hengyu-tech.com">http://www.hengyu-tech.com</a>