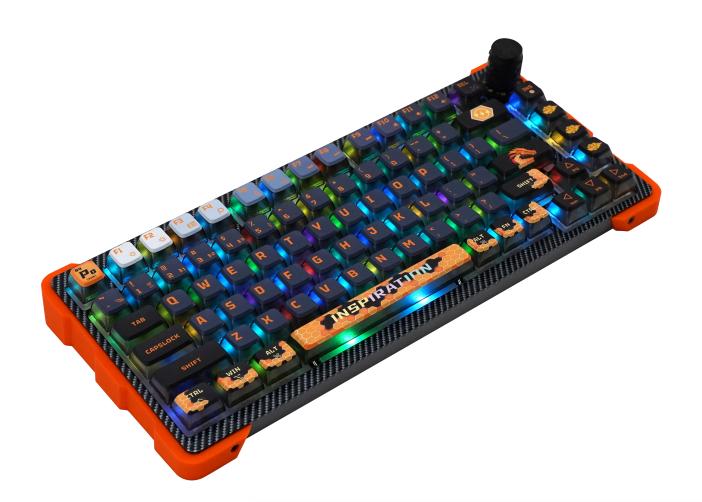

# **Key Features**

- Double shot PBT/PC DSA Keycaps with long-lasting Dye-Sublimation legends.
- Equipped with a silicone rubber damping mat for vibration and hollow sound absorption, delivering a perfect representation of the tactile and sound feedback of the mechanical switches.
- With hot-swappable key switch sockets.
- 84 keys reduced size layout from 108-key, supporting macOS, WINDOWS10 or above, and Linux.
- Triple Connection Modes: USB, Proprietary RF 2.4GHz, and Bluetooth 5.0.
- Software support Macro programming available.
- Anodized Aluminum Top housing available in Space Gray.

## **RGB**

- o 15 default backlit effects
- Offers customizable backlit effects that can be adjusted and personalized using software.

Heng Yu Technology (HK) Limited <a href="http://www.hengyu-tech.com">http://www.hengyu-tech.com</a>