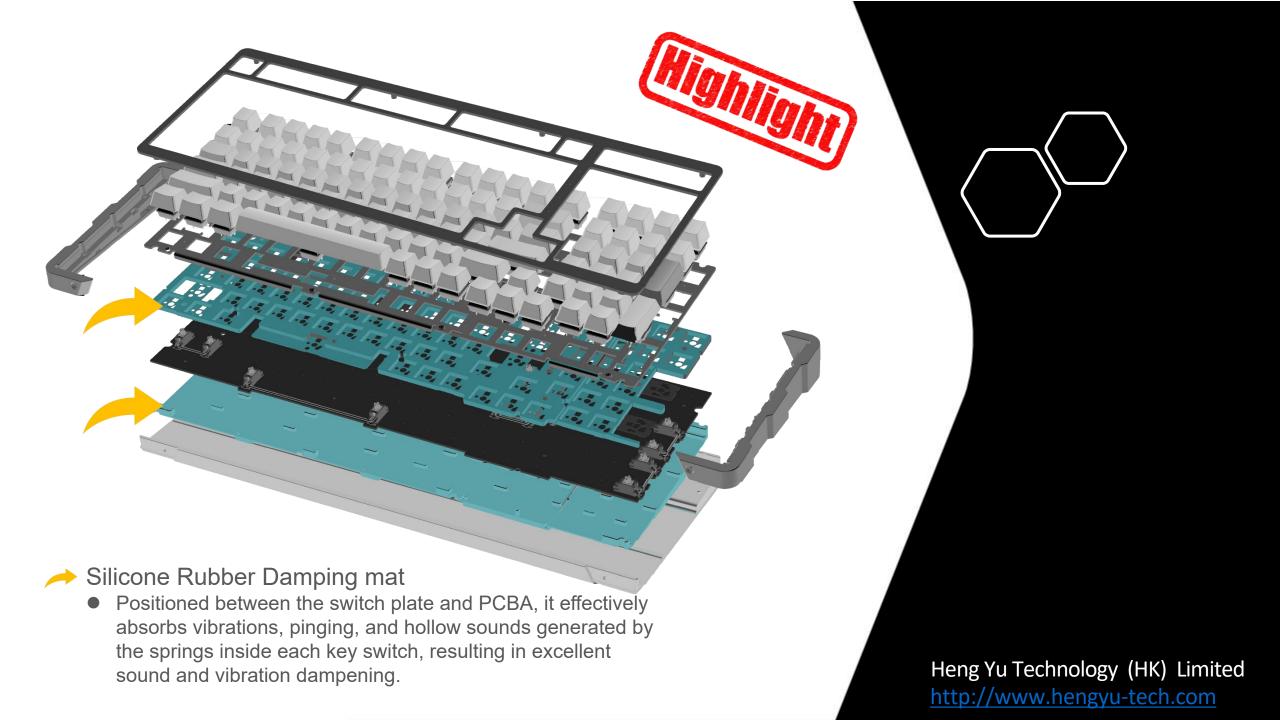

# **Key Features**

- Double shot PBT/PC DSA Keycaps with long-lasting Dye-Sublimation legends.
- Equipped with a silicone rubber damping mat for vibration and hollow sound absorption, delivering a perfect representation of the tactile and sound feedback of the mechanical switches.
- With hot-swappable key switch sockets.
- 84 keys reduced size layout from 108-key, supporting macOS, WINDOWS10 or above, and Linux.
- Triple Connection Modes: USB, Proprietary RF 2.4GHz, and Bluetooth 5.0.
- Software support Macro programming available.
- Anodized Aluminum Top housing available in Space Gray.