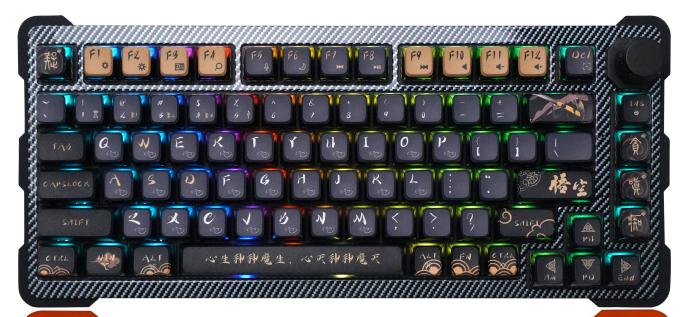

# **Key Features**

- Double shot PBT/PC DSA Keycaps with long-lasting Dye-Sublimation legends.
- Equipped with a silicone rubber damping mat for vibration and hollow sound absorption, delivering a perfect representation of the tactile and sound feedback of the mechanical switches.
- With hot-swappable key switch sockets.
- 84 keys reduced size layout from 108-key, supporting macOS, WINDOWS10 or above, and Linux.
- Triple Connection Modes: USB, Proprietary RF 2.4GHz, and Bluetooth 5.0.
- Software support Macro programming available.
- Anodized Aluminum Top housing available in Space Gray.

## A simple yet robust structure, fully customizable

- Less is more; only 8 screws are required to secure the keyboard, making it easy to access the interior.
- With hot-swappable key switches design, users can easily customize their keyboards by swapping in different types of key switches.

### Featuring an innovative cushion design

- The colorful side bumper guard serves not only as a decorative element but also as a protective measure for this high-quality aluminum-built keyboard.
- Various material options are available, including Silicone Rubber, clear/milky Acrylic, Wood, and more, allowing for customization based on individual preferences.

## **RGB**

- o 15 default backlit effects
- Offers customizable backlit effects that can be adjusted and personalized using software.

Heng Yu Technology (HK) Limited <a href="http://www.hengyu-tech.com">http://www.hengyu-tech.com</a>