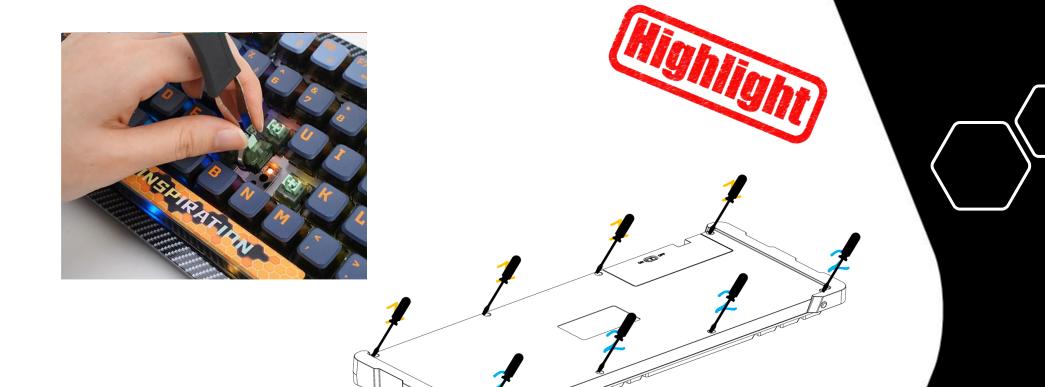

## A simple yet robust structure, fully customizable

- Less is more; only 8 screws are required to secure the keyboard, making it easy to access the interior.
- With hot-swappable key switches design, users can easily customize their keyboards by swapping in different types of key switches.