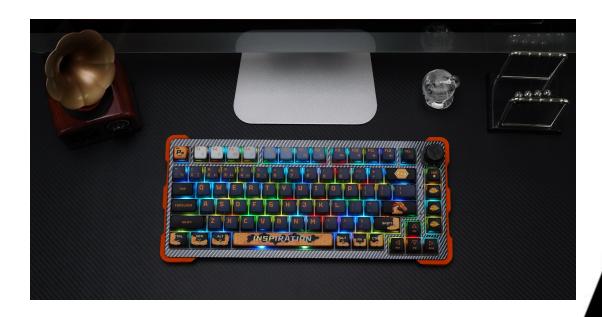

### Featuring an innovative cushion design

- The colorful side bumper guard serves not only as a decorative element but also as a protective measure for this high-quality aluminum-built keyboard.
- Various material options are available, including Silicone Rubber, clear/milky Acrylic, Wood, and more, allowing for customization based on individual preferences.