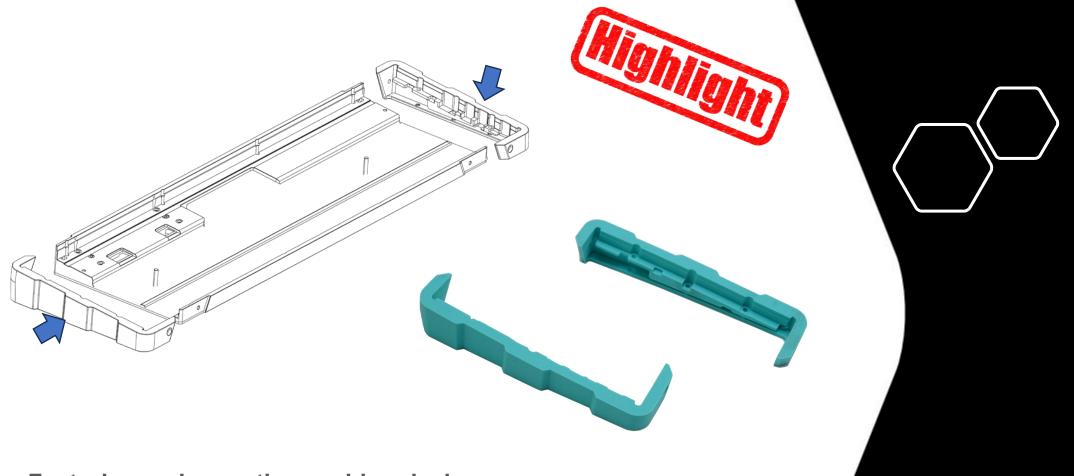

### Featuring an innovative cushion design

- The colorful side bumper guard serves not only as a decorative element but also as a protective measure for this high-quality aluminum-built keyboard.
- Various material options are available, including Silicone Rubber, clear/milky Acrylic, Wood, and more, allowing for customization based on individual preferences.