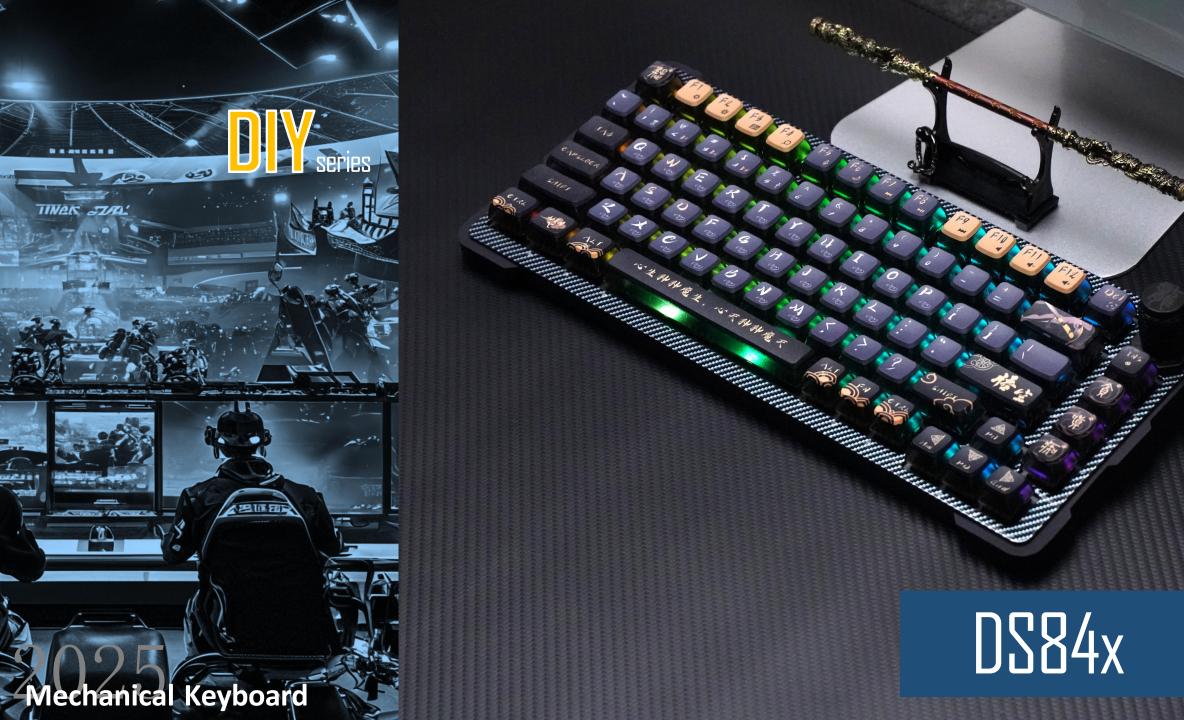

# **Key Features**

- Double shot PBT/PC DSA Keycaps with long-lasting Dye-Sublimation legends.
- Equipped with a silicone rubber damping mat for vibration and hollow sound absorption, delivering a perfect representation of the tactile and sound feedback of the mechanical switches.
- With hot-swappable key switch sockets.
- 84 keys reduced size layout from 108-key, supporting macOS, WINDOWS10 or above, and Linux.
- Triple Connection Modes: USB, Proprietary RF 2.4GHz, and Bluetooth 5.0.
- Software support Macro programming available.
- Anodized Aluminum Top housing available in Space Gray.

## A simple yet robust structure, fully customizable

- Less is more; only 8 screws are required to secure the keyboard, making it easy to access the interior.
- With hot-swappable key switches design, users can easily customize their keyboards by swapping in different types of key switches.

### Featuring an innovative cushion design

- The colorful side bumper guard serves not only as a decorative element but also as a protective measure for this high-quality aluminum-built keyboard.
- Various material options are available, including Silicone Rubber, clear/milky Acrylic, Wood, and more, allowing for customization based on individual preferences.

## **RGB**

- o 15 default backlit effects
- Offers customizable backlit effects that can be adjusted and personalized using software.

Heng Yu Technology (HK) Limited <a href="http://www.hengyu-tech.com">http://www.hengyu-tech.com</a>