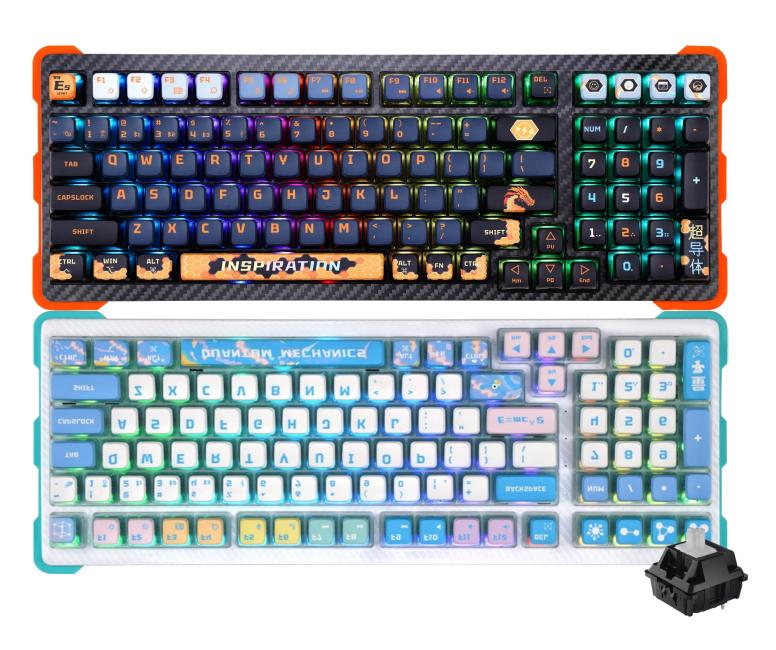

# **Key Features**

- Double shot PBT/PC DSA Keycaps with long-lasting Dye-Sublimation legends.
- Equipped with a silicone rubber damping mat for vibration and hollow sound absorption, delivering a perfect representation of the tactile and sound feedback of the mechanical switches.
- With hot-swappable key switch sockets
- 99 keys reduced size layout from 108-key, supporting macOS, WINDOWS10 or above, and Linux.
- Triple Connection Modes: USB, Proprietary RF 2.4GHz, and Bluetooth 5.0.
- Software support Macro programming available.
- Anodized Aluminum Top housing available in Space Gray

## Featuring an innovative cushion design

- The colorful side bumper guard serves not only as a decorative element but also as a protective measure for this high-quality aluminum-built keyboard.
- Various material options are available, including Silicone Rubber, clear/milky Acrylic, Wood, and more, allowing for customization based on individual preferences.

## **RGB**

- 15 default backlit effects
- Offers customizable backlit effects that can be adjusted and personalized using software.