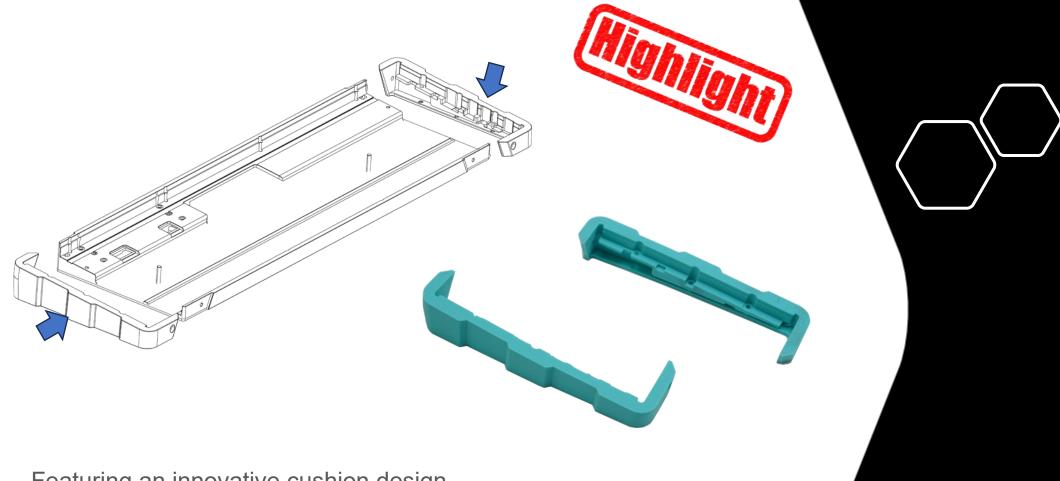

## Featuring an innovative cushion design

- The colorful side bumper guard serves not only as a decorative element but also as a protective measure for this high-quality aluminum-built keyboard.
- Various material options are available, including Silicone Rubber, clear/milky Acrylic, Wood, and more, allowing for customization based on individual preferences.