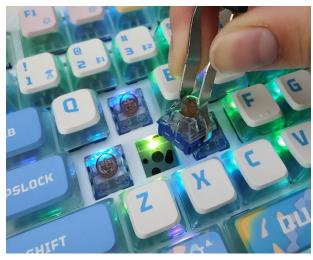

### A simple yet robust structure, fully customizable

- Less is more; only 8 screws are required to secure the keyboard, making it easy to access the interior.
- With hot-swappable key switches design, users can easily customize their keyboards by swapping in different types of key switches.