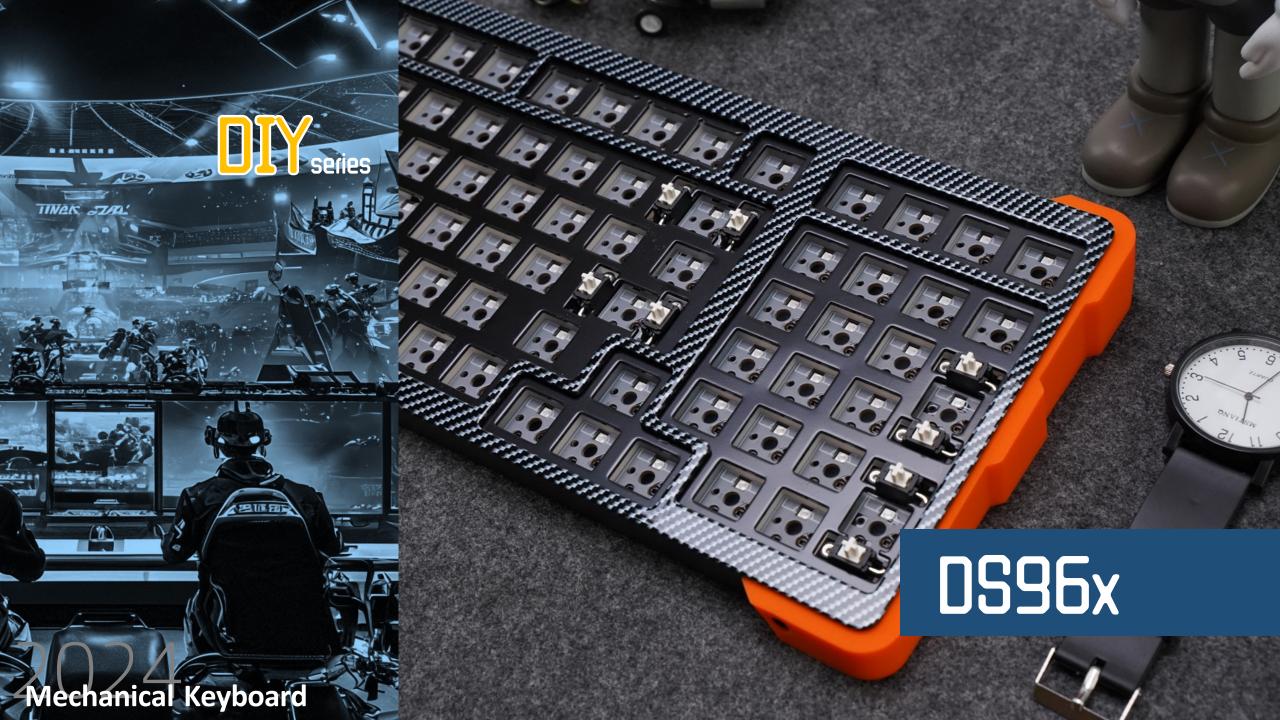

### A simple yet robust structure, fully customizable

- Less is more; only 8 screws are required to secure the keyboard, making it easy to access the interior.
- With hot-swappable key switches design, users can easily customize their keyboards by swapping in different types of key switches.