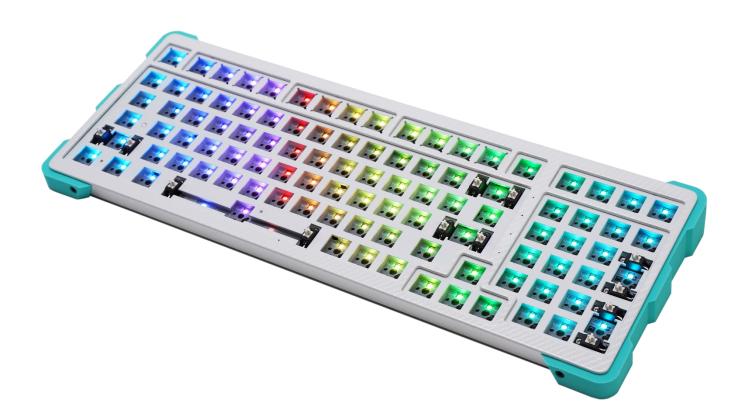

## **RGB**

- 15 default backlit effects
- Offers customizable backlit effects that can be adjusted and personalized using software.