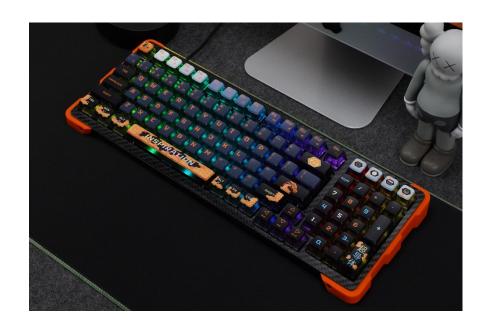

## Featuring an innovative cushion design

- The colorful side bumper guard serves not only as a decorative element but also as a protective measure for this high-quality aluminum-built keyboard.
- Various material options are available, including Silicone Rubber, clear/milky Acrylic, Wood, and more, allowing for customization based on individual preferences.

## **RGB**

- 15 default backlit effects
- Offers customizable backlit effects that can be adjusted and personalized using software.