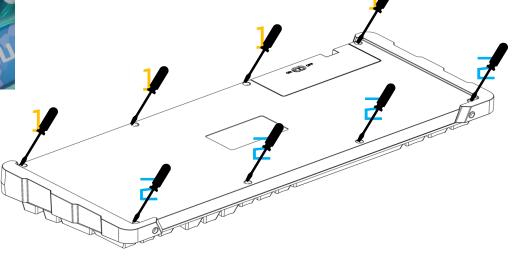

### A simple yet robust structure, fully customizable

- Less is more; only 8 screws are required to secure the keyboard, making it easy to access the interior.
- With hot-swappable key switches design, users can easily customize their keyboards by swapping in different types of key switches.