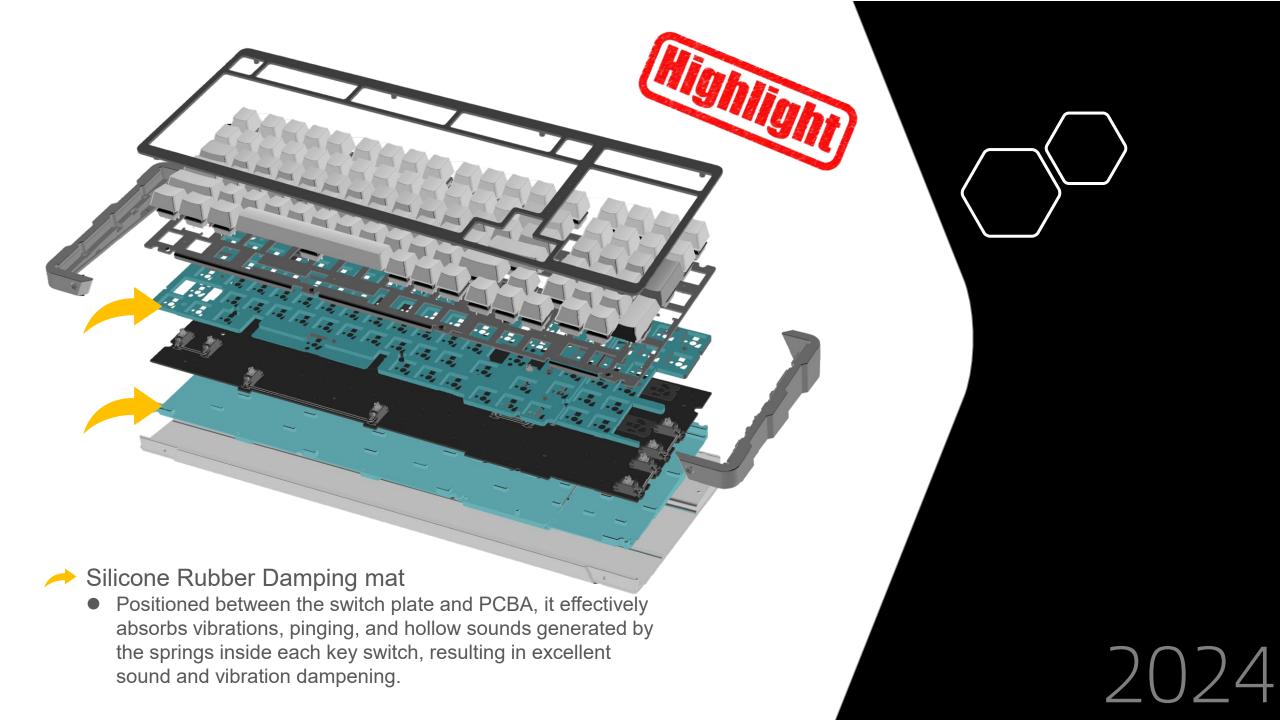

# **Key Features**

- Double shot PBT/PC DSA Keycaps with long-lasting Dye-Sublimation legends.
- Equipped with a silicone rubber damping mat for vibration and hollow sound absorption, delivering a perfect representation of the tactile and sound feedback of the mechanical switches.
- With hot-swappable key switch sockets
- 99 keys reduced size layout from 108-key, supporting macOS, WINDOWS10 or above, and Linux.
- Triple Connection Modes: USB, Proprietary RF 2.4GHz, and Bluetooth 5.0.
- Software support Macro programming available.
- Anodized Aluminum Top housing available in Space Gray

### A simple yet robust structure, fully customizable

- Less is more; only 8 screws are required to secure the keyboard, making it easy to access the interior.
- With hot-swappable key switches design, users can easily customize their keyboards by swapping in different types of key switches.