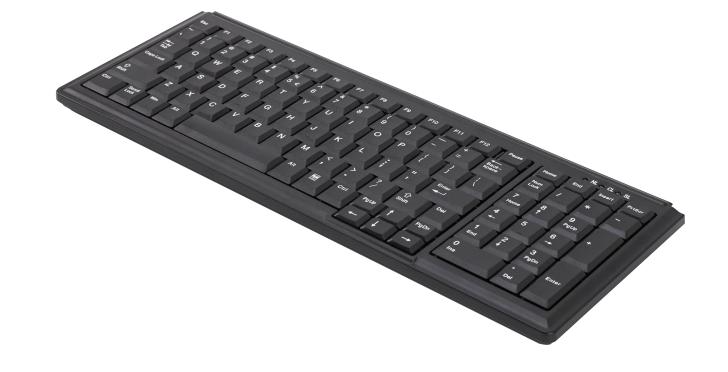

## **Main Features**

- Notebook type compact layout, with numpad
- Good tactile key feeling with the notebook type scissor key
- Laser-engraved keycap legends [beige color] or High quality silk screen keycap legends with UV coating [black color]
- With internal metal plate to enhance the protection against ESD
- Interface: USB or PS/2.
- Support multi-country layouts
- Dimensions are compatible to Cherry G84-4100 keyboard
- Ideal input device for industrial and POS application

#### [Mechanical]

Number of keys: - 103: US ANSI layout - 104: European ISO layout Individual key life cycle: 10 million key strokes Key actuation force: 55g +/- 10g Key travel: 2.5 +/- 0.5mm

#### [Others]

Storage temperature:  $-40^{\circ}$ C to  $+60^{\circ}$ C Operating temperature:  $0^{\circ}$ C to  $+50^{\circ}$ C Operating humidity: 20% to 90% Dimensions: 378 x 139 x 18 mm

Heng Yu Technology (HK) Limited http://www.hengyu-tech.com