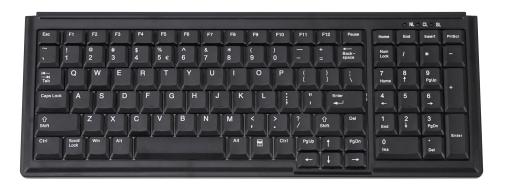

## **Main Features**

- Notebook type compact layout, with numpad
- Good tactile key feeling with the notebook type scissor key
- Laser-engraved keycap legends [beige color] or High quality silk screen keycap legends with UV coating [black color]
- With internal metal plate to enhance the protection against ESD
- Interface: USB or PS/2.
- Support multi-country layouts
- Dimensions are compatible to Cherry G84-4100 keyboard
- Ideal input device for industrial and POS application

#### [Mechanical]

Number of keys: - 103: US ANSI layout - 104: European ISO layout Individual key life cycle: 10 million key strokes Key actuation force: 55g +/- 10g Key travel: 2.5 +/- 0.5mm

#### [Others]

Storage temperature:  $-40^{\circ}$ C to  $+60^{\circ}$ C Operating temperature:  $0^{\circ}$ C to  $+50^{\circ}$ C Operating humidity: 20% to 90% Dimensions: 378 x 139 x 18 mm

Heng Yu Technology (HK) Limited http://www.hengyu-tech.com