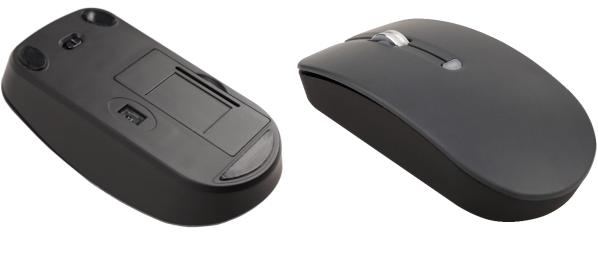

### **Key Features**

- Streamlined appearance while maintaining ergonomic design
- Silent micro switches provide both tactile and auditory feedback, delivering a satisfying click without generating noise
- Silent scroll wheel with a metal ring offers a smooth and satisfying scrolling experience without any noise disturbance.
- Colorful top housing in Space Gray/White/Pink/Blue and Green
- Adjustable DPI, 800, 1000, 1500
- Optional Double or RF Connection Modes include USB, Proprietary RF2.4GHz