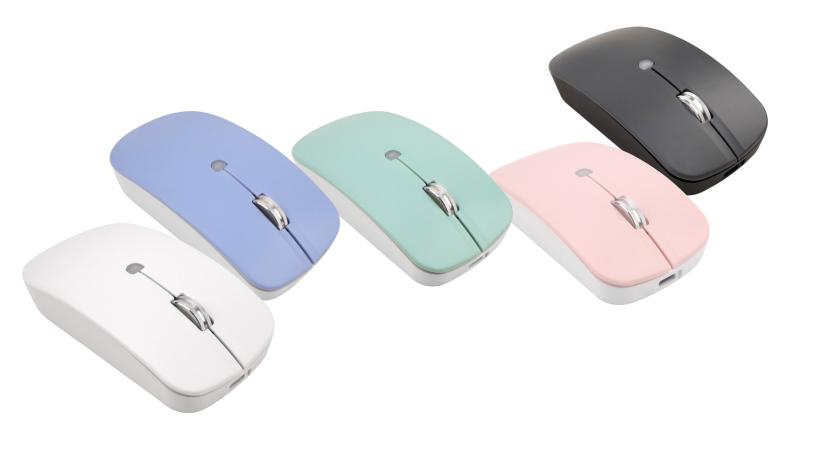

### **Key Features**

- Streamlined appearance while maintaining ergonomic design
- Silent micro switches provide both tactile and auditory feedback, delivering a satisfying click without generating noise
- Silent scroll wheel with a metal ring offers a smooth and satisfying scrolling experience without any noise disturbance.
- Colorful top housing in Space Gray/White/Pink/Blue and Green
- Adjustable DPI, 800, 1000, 1500
- Optional Double or RF Connection Modes include USB, Proprietary RF2.4GHz