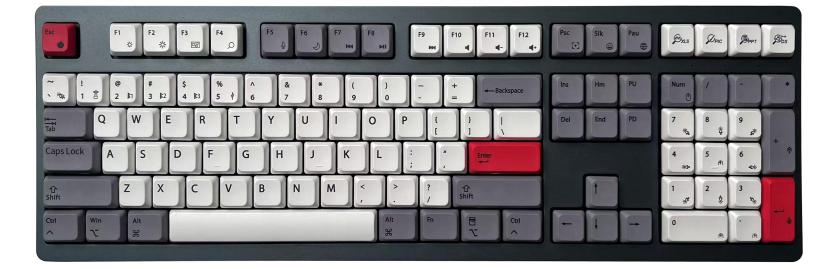

# Key Features

- Low profile Mechanical keyboard
- Anodizing Aluminum top housing
- White backlit LEDs (reverse-mounted SMT)
- Plate mounted stabilizers
- Detachable TYPE C to TYPE C USB 2.0 cable
- Six RGB indicator LED, at the front right side of the keyboard
- Supports HY RF2.4GHz/Bluetooth module
- Working distance: within 10M, line of sight
- Rechargable 2600/4000mAh lithium battery, with NTC