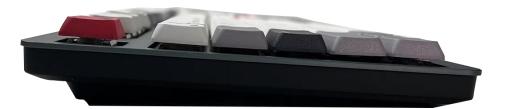

# Key Features

- Low profile Mechanical keyboard
- Anodizing Aluminum top housing
- White backlit LEDs (reverse-mounted SMT)
- Plate mounted stabilizers
- Detachable TYPE C to TYPE C USB 2.0 cable
- Six RGB indicator LED, at the front right side of the keyboard
- Supports HY RF2.4GHz/Bluetooth module
- Working distance: within 10M, line of sight
- Rechargable 2600/4000mAh lithium battery, with NTC

## [Others]

o Rechargeable 2400mAH Lithium Polymer Battery, fully charged = last for 4 Months\* (no backlit)

o Key strokes life: 50 million

o Key Travel Distance: 4mm

Storage temperature: -40°C to +55°C

o Operating temperature: 0°C to +45°C