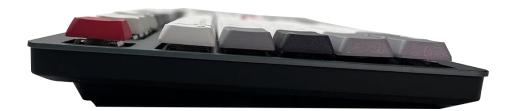

# Key Features

- Low profile Mechanical keyboard
- Anodizing Aluminum top housing
- White backlit LEDs (reverse-mounted SMT)
- Plate mounted stabilizers
- Detachable TYPE C to TYPE C USB 2.0 cable
- Six RGB indicator LED, at the front right side of the keyboard
- Supports HY RF2.4GHz/Bluetooth module
- Working distance: within 10M, line of sight
- Rechargable 2600/4000mAh lithium battery, with NTC

o Operating humidity: 40% to 90%

o Dimensions: 440mm x 144mm x 29mm

o Approval and Compliance: FCC / CE / RoHS / REACH

\*without backlit turned ON, please refer to the Wireless mode tech. data

Heng Yu Technology (HK) Limited <a href="http://www.hengyu-tech.com">http://www.hengyu-tech.com</a>