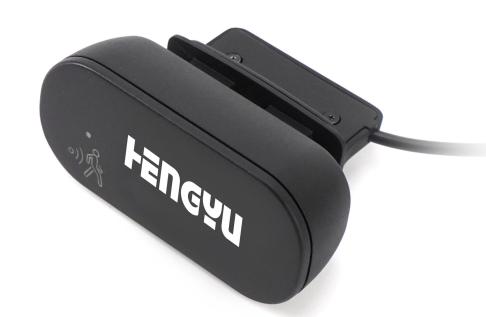

# **FENGYU**

**Security Device** 

#### **Main Features**

- Information security protected device
- With RFID reader module
- With one LED indication for the RFID reader module at the side
- Uses AI sensor, when sensing the operator left, you can automatically start screensaver, avoid the hidden dangers of information leakage, make your information and data more secure!
- With one LED indication for the radar sensor at the front side
- Attach to the monitor bottom edge, top edge or side edge
- With 3M tape on the two right-angled edges of the mounting bracket for attachment
- With L-shape mounting clip for thin monitor attachment (optional)
- Windows 8, 10, 11, compatible
- High-speed USB interface