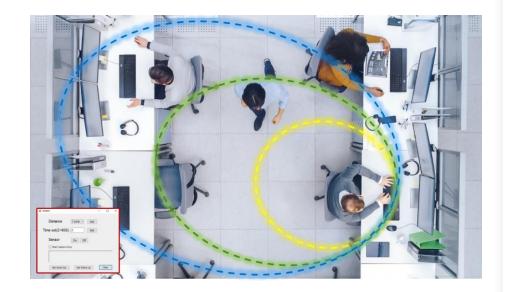

#### Setting Range

> Zone Zone 1: 0-0.3 m Zone 2: 0-0.9 m Zone 3: 0-1.5 m Zone 4: 0-2.0 m

Zone 5: 0-2.5 m

> Time: 5-60s

#### Set detection zones based on distance from sensor

Simple to program settings: on, off, distance, timing

Locks the user's PC within seconds after departing workstation

# Prevents an unauthorized person from accessing an active session at a vacant desktop

➤ The HengYu solution combines easy auto logoff protection with FIDO-compatible passkey access for convenient, passwordless authentication