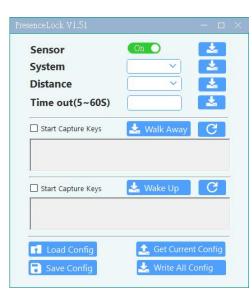

#### Set detection zones based on distance from sensor

Simple to program settings: on, off, distance, timing

Locks the user's PC within seconds after departing workstation