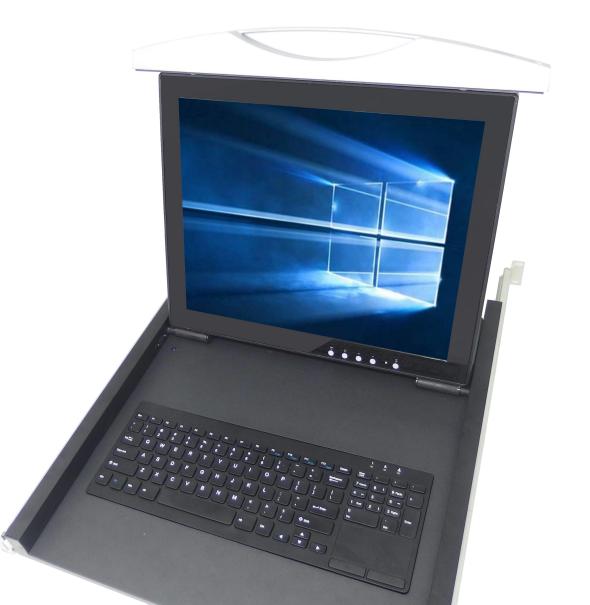

## **Main Features**

- 19" installation, 1U (One Rack Unit),
- easy and quick installation in the cabinet
- ergonomic design for comfortable working
- Brilliant 17" LCD display with LED backlight
- replaceable compact keyboard with touchpad
- ball-bearing telescopic rails with energy chain
- high-quality torque hinges hold the monitor in any position
- integrated wide-range input power supply (100 240 VAC) with IEC 320 socket
- USB port for keyboard and mouse
- Optional: country-specific keyboard
- VGA and DVI interface

## **Keyboard Console**

#### Display

- Resolution: 1280 x 1024 (SXGA)
- Contrast: 1000:1
- Colors: 16.7 million
- Viewing angle: 170°/160°
- LED backlight life: 30000h
- Brightness: 350 cd/m<sup>2</sup>
- Interfaces: VGA or DVI