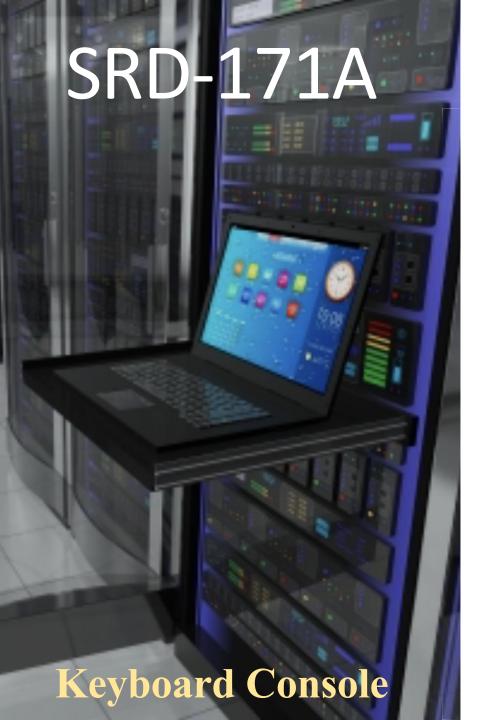

# SRD-171A

## **Main Features**

- 19" installation, 1U (One Rack Unit),
- easy and quick installation in the cabinet
- ergonomic design for comfortable working
- Brilliant 17" LCD display with LED backlight
- replaceable compact keyboard with touchpad
- ball-bearing telescopic rails with energy chain
- high-quality torque hinges hold the monitor in any position
- integrated wide-range input power supply (100 240 VAC) with IEC 320 socket
- USB port for keyboard and mouse
- Optional: country-specific keyboard
- VGA and DVI interface

## **Keyboard Console**