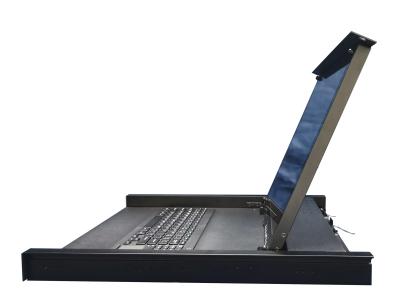

## **Main Features**

- 19" installation, 1U (One Rack Unit),
- easy and quick installation in the cabinet
- ergonomic design for comfortable working
- Brilliant 17" LCD display with LED backlight
- replaceable compact keyboard with touchpad
- ball-bearing telescopic rails with energy chain
- high-quality torque hinges hold the monitor in any position
- integrated wide-range input power supply (100 240 VAC) with IEC 320 socket
- USB port for keyboard and mouse
- Optional: country-specific keyboard
- VGA and DVI interface

## **Keyboard Console**

#### **Keyboard with Touchpad**

#### [Touchpad]

- Active Area: 71.7 x 35.8mm
- Gesture supported: All Windows gestures

#### [Keyboard]

- 95 low profile notebook type scissor keys
- Good tactile feeling with long life rubber dome (10M keystroke striking)
- Keycap printed by silk screen with durable UV coating