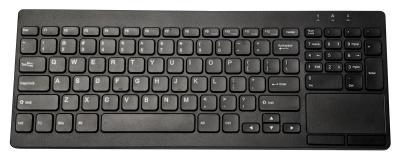

#### **Keyboard with Touchpad**

#### [Touchpad]

- Active Area: 71.7 x 35.8mm
- Gesture supported: All Windows gestures

#### [Keyboard]

- 95 low profile notebook type scissor keys
- Good tactile feeling with long life rubber dome (10M keystroke striking)
- Keycap printed by silk screen with durable UV coating