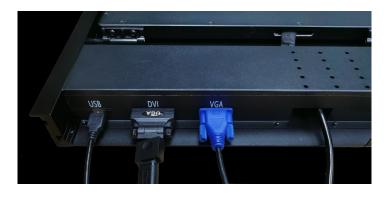

## **Main Features**

- 19" installation, 1U (One Rack Unit),
- easy and quick installation in the cabinet
- ergonomic design for comfortable working
- Brilliant 17" LCD display with LED backlight
- replaceable compact keyboard with touchpad
- ball-bearing telescopic rails with energy chain
- high-quality torque hinges hold the monitor in any position
- integrated wide-range input power supply (100 240 VAC) with IEC 320 socket
- USB port for keyboard and mouse
- Optional: country-specific keyboard
- VGA and DVI interface

#### Interfaces: USB

Heng Yu Technology (HK) Limited http://www.hengyu-tech.com

#### Display

- Resolution: 1280 x 1024 (SXGA)
- Contrast: 1000:1
- Colors: 16.7 million
- Viewing angle: 170°/160°
- LED backlight life: 30000h
- Brightness: 350 cd/m<sup>2</sup>
- Interfaces: VGA or DVI