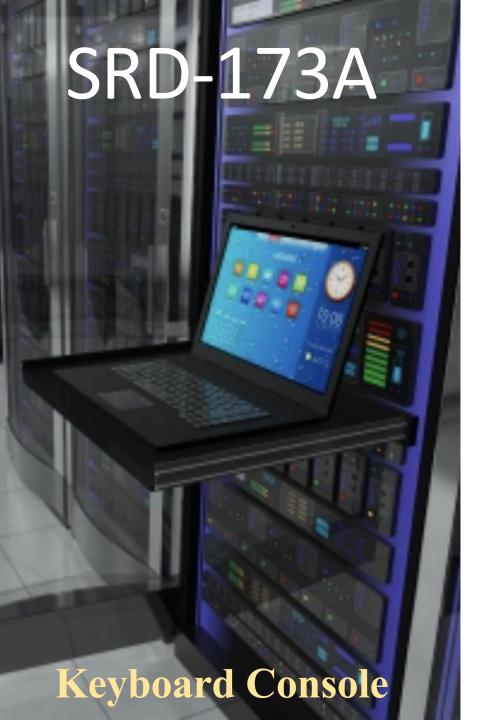

## **Main Features**

- 17.3" installation, 1U (One Rack Unit),
- Easy and quick installation in the cabinet
- Ergonomic design for comfortable working
- Brilliant 17.3" LCD display with LED backlight
- Equipped with full size keyboard, Numpad and Touch Pad function.
- Ball-bearing telescopic rails with energy chain
- High-quality torque hinges hold the monitor in any position
- Internal Power: DC 12V 3A, 200V to 220V input
- USB port for keyboard and mouse
- Optional: country-specific keyboard
- VGA and HDMI interface