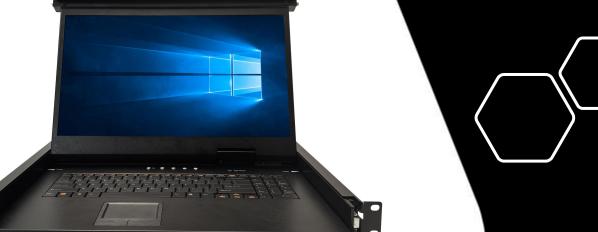

## **Main Features**

- 17.3" installation, 1U (One Rack Unit),
- Easy and quick installation in the cabinet
- Ergonomic design for comfortable working
- Brilliant 17.3" LCD display with LED backlight
- Equipped with full size keyboard, Numpad and Touch Pad function.
- Ball-bearing telescopic rails with energy chain
- High-quality torque hinges hold the monitor in any position
- Internal Power: DC 12V 3A, 200V to 220V input
- USB port for keyboard and mouse
- Optional: country-specific keyboard
- VGA and HDMI interface

## **Display**

• Resolution: 1920 x 1080 (HD)

• Contrast: 1000:1

• Colors: 16.7 million

• Viewing angle: 170°/160°

• LED backlight life: 30000h

• Brightness: 350 cd/m<sup>2</sup>

• Interfaces: VGA and HDMI