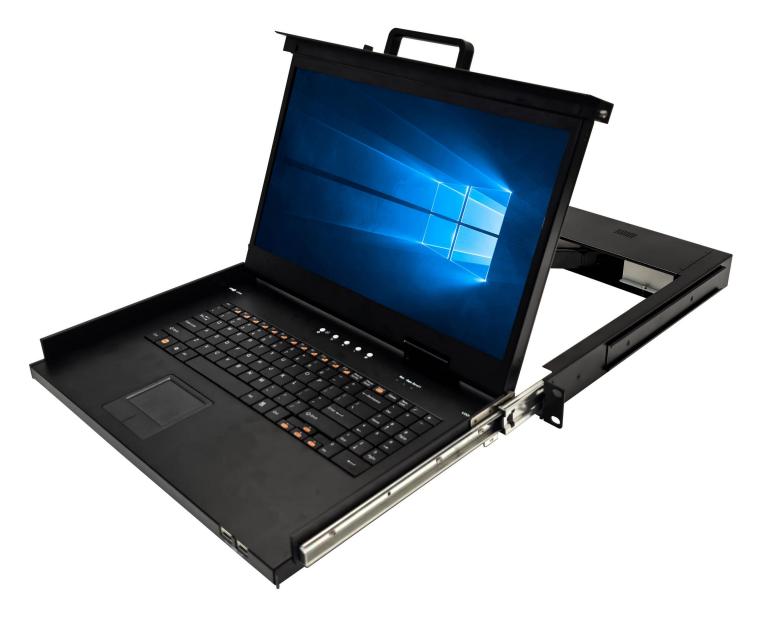

## **Main Features**

- 17.3" installation, 1U (One Rack Unit),
- Easy and quick installation in the cabinet
- Ergonomic design for comfortable working
- Brilliant 17.3" LCD display with LED backlight
- Equipped with full size keyboard, Numpad and Touch Pad function.
- Ball-bearing telescopic rails with energy chain
- High-quality torque hinges hold the monitor in any position
- Internal Power: DC 12V 3A, 200V to 220V input
- USB port for keyboard and mouse
- Optional: country-specific keyboard
- VGA and HDMI interface

### **Keyboard with Touchpad**

#### [Keyboard]

- 95 low profile notebook type scissor keys
- Good tactile feeling with long life rubber dome (10M keystroke striking)
- Keycap printed by silk screen with durable UV coating

Interfaces: USB

## **Display**

• Resolution: 1920 x 1080 (HD)

• Contrast: 1000:1

• Colors: 16.7 million

• Viewing angle: 170°/160°

• LED backlight life: 30000h

• Brightness: 350 cd/m<sup>2</sup>

• Interfaces: VGA and HDMI