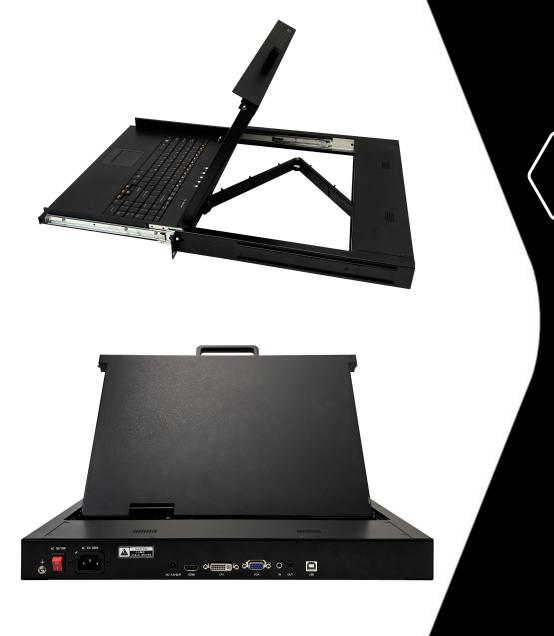

## **Main Features**

- 17.3" installation, 1U (One Rack Unit),
- Easy and quick installation in the cabinet
- Ergonomic design for comfortable working
- Brilliant 17.3" LCD display with LED backlight
- Equipped with full size keyboard, Numpad and Touch Pad function.
- Ball-bearing telescopic rails with energy chain
- High-quality torque hinges hold the monitor in any position
- Internal Power: DC 12V 3A, 200V to 220V input
- USB port for keyboard and mouse
- Optional: country-specific keyboard
- VGA and HDMI interface

### **Keyboard with Touchpad**

#### [Keyboard]

- 95 low profile notebook type scissor keys
- Good tactile feeling with long life rubber dome (10M keystroke striking)
- Keycap printed by silk screen with durable UV coating

Interfaces: USB