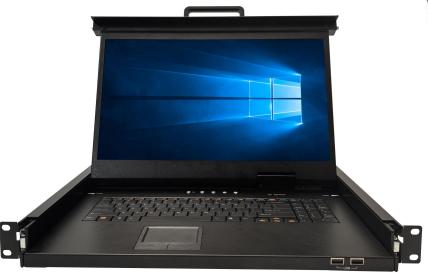

## **Main Features**

- 17.3" installation, 1U (One Rack Unit),
- Easy and quick installation in the cabinet
- Ergonomic design for comfortable working
- Brilliant 17.3" LCD display with LED backlight
- Equipped with full size keyboard, Numpad and Touch Pad function.
- Ball-bearing telescopic rails with energy chain
- High-quality torque hinges hold the monitor in any position
- Internal Power: DC 12V 3A, 200V to 220V input
- USB port for keyboard and mouse
- Optional: country-specific keyboard
- VGA and HDMI interface

### **Keyboard with Touchpad**

#### [Keyboard]

- 95 low profile notebook type scissor keys
- Good tactile feeling with long life rubber dome (10M keystroke striking)
- Keycap printed by silk screen with durable UV coating

Interfaces: USB