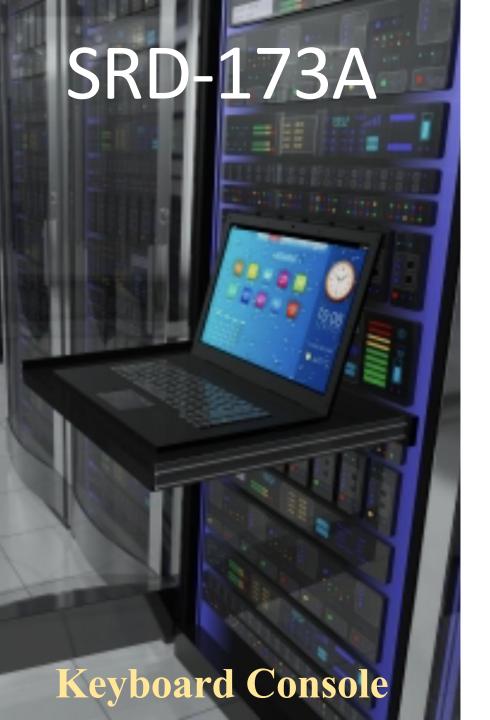

## **Main Features**

- 17.3" installation, 1U (One Rack Unit),
- Easy and quick installation in the cabinet
- Ergonomic design for comfortable working
- Brilliant 17.3" LCD display with LED backlight
- Equipped with full size keyboard, Numpad and Touch Pad function.
- Ball-bearing telescopic rails with energy chain
- High-quality torque hinges hold the monitor in any position
- Internal Power: DC 12V 3A, 200V to 220V input
- USB port for keyboard and mouse
- Optional: country-specific keyboard
- VGA and HDMI interface